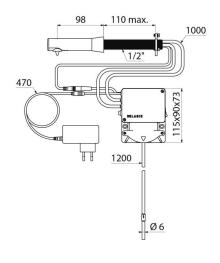

Chrome-plated 304 stainless steel spout.

No waste pump dispenser.

Independent electronic unit for installation beneath the washbasin or in a service duct.

Automatic soap dispenser: mains supply with 230/6V transformer.

For vegetable-based liquid soap with maximum viscosity of 3,000 mPa.s or specific foam soap.

Total spout length: 115mm.

Supplied with 1.20m flexible tube for remote tanks.

Wall-mounted electronic soap dispenser with 10-year warranty.

## **TECHNICAL CHARACTERISTICS**

Electronic liquid or foam soap dispenser - Ref. 512111P

| Supply       | Mains supply 230/6V               |
|--------------|-----------------------------------|
| Connector    | 1/2"                              |
| Technology   | Infrared detection                |
| Height       | 115mm (electronic unit)           |
| Length       | 115mm                             |
| Spout length | 98mm                              |
| Finish       | Chrome-plated 304 stainless steel |
| Norms        | CE                                |
| Warranty     |                                   |
|              |                                   |